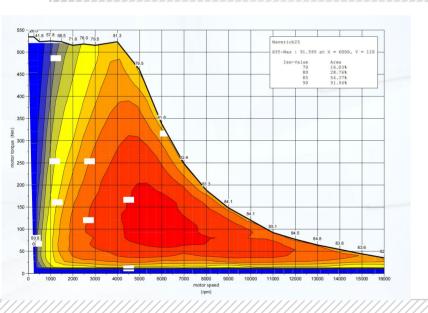

## **Specifications**

| Continuous Power           | 85kW    |
|----------------------------|---------|
| Continuous Power           | OSKVV   |
| Peak Power                 | 255kW   |
| Continuous Torque @ Wheels | 1295 Nm |
| Peak Torque @ Wheels       | 4310Nm  |